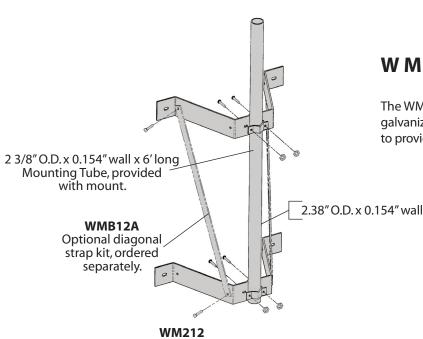

## W M 2 1 2

The WM212 mount provides 12" clearance to the wall. The WM212 is hot-dip galvanized for corrosion protection. Optional WMB12A diagonal is available to provide extra strength. Mount is pre-drilled to accept 1/2" dia. connectors.