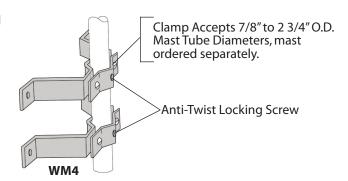

## **WM4**

The WM4 mount provides 3" clearance to the wall. The WM4 is hot-dip galvanized for corrosion protection. Masts are held in place with a unique "Anti-Twist" locking clamp. This mount includes (4) 1/4" dia. x 2" long lag screws for mounting.