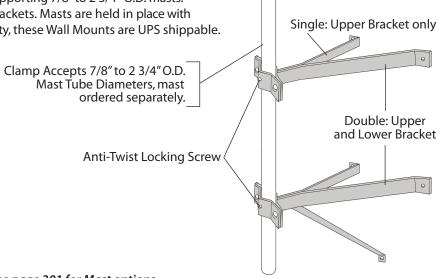

## EXTENDED WALL MOUNT ASSEMBLIES

Single and double extended wall mount assemblies can be used on masonry, wood, metal, and other types of walls using up to 1/4" dia. lag screws or bolts. The Wall Mounts are versatile, coming in a variety of stand off lengths and supporting 7/8" to 2 3/4" O.D. masts. The mounts are available as single brackets or double brackets. Masts are held in place with a unique "Anti-Twist" locking clamp. Galvanized for durability, these Wall Mounts are UPS shippable.